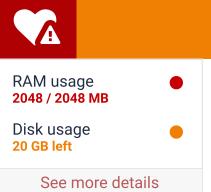

RAM usage
1964/2048 MB

See more details

This page shows you the current Rudder users and their rights

General Details

Hide check's list

RAM usage 2048 / 2048 MB

Disk usage 20 GB left

Policy Generation time