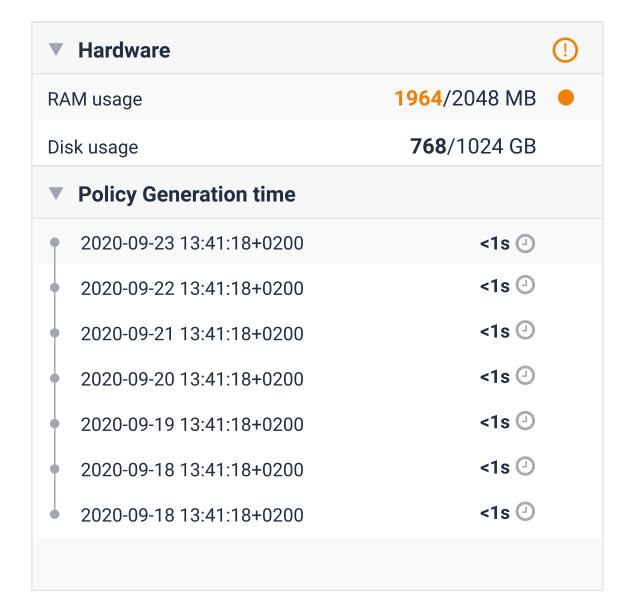

This page shows you the current Rudder users and their rights

General Details

Hide check's list

RAM usage

Disk usage

Policy Generation time

This page shows you the current Rudder users and their rights

RAM usage 1964/2048 MB

General Details

! Should be improved

Hide check's list 🗸

RAM usage 1964 / 2048 MB

Disk usage

Policy Generation time

This page shows you the current Rudder users and their rights

General Details

RAM usage
1964/2048 MB

See more details

This page shows you the current Rudder users and their rights

General Details

Hide check's list

RAM usage 2048 / 2048 MB

Disk usage 20 GB left

Policy Generation time